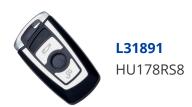

## SILCA HU178RS8 3 Button Remote Case To Suit BMW Vehicles

3 Buttons

Flip Key Laser Key

## **Features**

- Used for the ignition, steering wheel and door
- To suit BMW vehicles
- Excludes electrical components
- Supplied with key blade