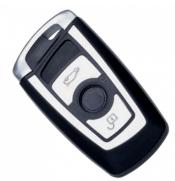

## SILCA HU178RS8 3 Button Remote Case To Suit BMW Vehicles

3 Buttons

Flip Key Laser Key

## **Features**

- Used for the ignition, steering wheel and door
- To suit BMW vehicles
- Excludes electrical components
- Supplied with key blade