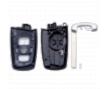

## **Description**

Silca's `Empty Car Key Shells` are ideal for replacing mechanically damaged or broken keys which can no longer be used yet still have perfectly functioning electronic parts. The Empty Shell's head makes it possible to transfer the existing electronics into a new key blank which is mechanically perfect making it both easier and more cost-effective.

## **Features**

- Used for the ignition, steering wheel and door
- To suit BMW vehicles
- Excludes electrical components
- Supplied with key blade