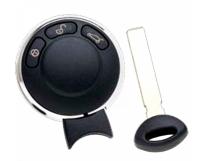

## SILCA 3 Button Slot Remote Key ID46 HU200S22 to Suit Mini Vehicles

## **Description**

A high-quality aftermarket 3 button slot key remote from Silca that suits various Mini vehicles and comes complete with ID46 Transponder Chip and a HU200 Blade.

The Silca Proximity and Remote Car Keys have a similar design as the original keys and are supplied ready-to-programme with the PCB, transponder and emergency or flip blade included. CE marked for quality the keys are packed individually in a plastic clamshell for easy identification and hook display.

## **Features**

- Ready to be Programmed
- High-Quality Aftermarket Silca Product
- Slot key
- 3 Buttons