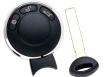

## SILCA 3 Button Slot Remote Key ID46 HU200S22 to Suit Mini Vehicles

## **Description**

A high-quality aftermarket 3 button slot key remote from Silca that suits various Mini vehicles and comes complete with ID46 Transponder Chip and a HU200 Blade.

The Silca Proximity and Remote Car Keys have a similar design as the original keys and are supplied ready-to-programme with the PCB, transponder and emergency or flip blade included. CE marked for quality the keys are packed individually in a plastic clamshell for easy identification and hook display.

## **Features**

- Ready to be Programmed
- High-Quality Aftermarket Silca Product
- Slot key
- 3 Buttons