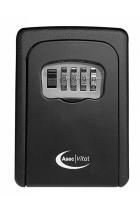

## Asec Vital ASEC VITAL 4 Wheel Combination Key Safe

## **Description**

The 4 Wheel Combination Key Safe from Asec Vital provides secure weather resistant storage of keys & is suitable for both indoor & outdoor use. It is supplied in a full colour box & when purchased as a quantity of 6 the outer packaging doubles as a neat counter display unit. The Key Safe has a resettable 4 digit combination lock and sliding cover to protect the lock from ingress. This wall mounted unit features a hinge opening and is quick & easy to fit with the supplied fixings.

## **Features**

- Outer packaging doubles as a counter display unit (6 units must be purchased to receive CDU)
- Suitable for indoor & outdoor use
- Supplied complete with fixings
- Weather resistant shield for combination
- 4 digit resettable combination lock
- Surface mounted so quick & easy to fit