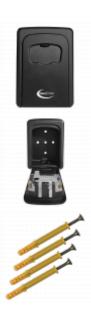

## **Description**

The 4 Wheel Combination Key Safe from Asec Vital provides secure weather resistant storage of keys & is suitable for both indoor & outdoor use. It is supplied in a full colour box & when purchased as a quantity of 6 the outer packaging doubles as a neat counter display unit. The Key Safe has a resettable 4 digit combination lock and sliding cover to protect the lock from ingress. This wall mounted unit features a hinge opening and is quick & easy to fit with the supplied fixings.

## **Features**

- Outer packaging doubles as a counter display unit (6 units must be purchased to receive CDU)
- Suitable for indoor & outdoor use
- Supplied complete with fixings
- Weather resistant shield for combination
- 4 digit resettable combination lock
- Surface mounted so quick & easy to fit