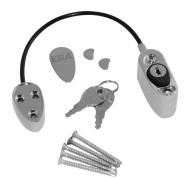

## Description

The ERA Safety Locking Restrictor is a simple to fit device that limits the distance a window or door can open. Ergonomically designed for easy operation, this product is suitable for domestic and commercial applications and is BS EN 16281: 2013 compliant. This unit comes supplied with two keys and the necessary fixings.

## **Features**

- NB - Era are now supplying this product in poly bag packaging instead of visi pack, you could receive either until stocks have moved through

- Cable length: 160mm
- Available in white, brown, polished gold and polished chrome
- Tested to 50,000 cycles
- BS EN 16281: 2013, BS EN: 13126-1: 2011 and BS EN 1670:2007 compliant
- Ergonomically designed for easy operation
- Suitable for use with PVCu, timber and aluminium windows and doors