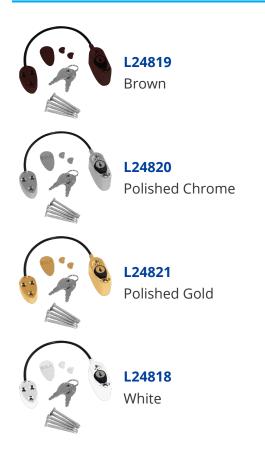

## **Features**

- NB - Era are now supplying this product in poly bag packaging instead of visi pack, you could receive either until stocks have moved through

- Cable length: 160mm
- Available in white, brown, polished gold and polished chrome
- Tested to 50,000 cycles
- BS EN 16281: 2013, BS EN: 13126-1: 2011 and BS EN 1670:2007 compliant
- Ergonomically designed for easy operation
- Suitable for use with PVCu, timber and aluminium windows and doors

## **Product Table**