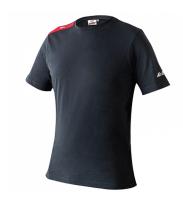

## **Description**

This Silca and Advanced Diagnostics T-Shirt is made from 100% cotton and tailored for comfort and durability. It is charcoal grey with red detailing and gives a professional appearance on site and in the shop.

## **Features**

- Professional appearance on site and in the shop
- Charcoal grey with red detailing.
- Tailored for comfort and durability
- Made from 100% cotton
- Silca & Advanced Diagnostics Branded