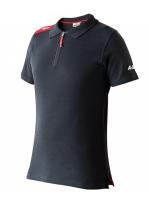

## **Description**

This Silca and Advanced Diagnostics Short Sleeved Polo Shirt is tailored for comfort and durability, it has a concealed zip, fabric zip puller and side vents. It is charcoal grey with red detailing and gives a professional appearance on site and in the shop.

## **Features**

- Short Sleeves
- Professional appearance on site and in the shop
- Charcoal grey with red detailing.
- Concealed zip, fabric zip puller and side vents
- Tailored for comfort and durability
- Silca & Advanced Diagnostics Branded