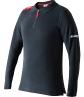

## **Description**

This Silca and Advanced Diagnostics Long Sleeved Polo Shirt is tailored for comfort and durability, it has a concealed zip, fabric zip puller and side vents. It is charcoal grey with red detailing and gives a professional appearance on site and in the shop.

## **Features**

- Long Sleeves
- Professional appearance on site and in the shop
- Charcoal grey with red detailing.
- Concealed zip, fabric zip puller and side vents
- Tailored for comfort and durability
- Silca & Advanced Diagnostics Branded