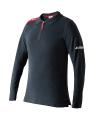

## **Description**

This Silca and Advanced Diagnostics Long Sleeved Polo Shirt is tailored for comfort and durability, it has a concealed zip, fabric zip puller and side vents. It is charcoal grey with red detailing and gives a professional appearance on site and in the shop.

## **Features**

- Long Sleeves
- Professional appearance on site and in the shop
- Charcoal grey with red detailing.
- Concealed zip, fabric zip puller and side vents
- Tailored for comfort and durability
- Silca & Advanced Diagnostics Branded