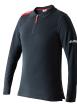

## **Description**

This Silca and Advanced Diagnostics Long Sleeved Polo Shirt is tailored for comfort and durability, it has a concealed zip, fabric zip puller and side vents. It is charcoal grey with red detailing and gives a professional appearance on site and in the shop.

## **Features**

- Long Sleeves
- Professional appearance on site and in the shop
- Charcoal grey with red detailing.
- Concealed zip, fabric zip puller and side vents
- Tailored for comfort and durability
- Silca & Advanced Diagnostics Branded