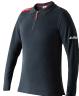

## **Description**

This Silca and Advanced Diagnostics Long Sleeved Polo Shirt is tailored for comfort and durability, it has a concealed zip, fabric zip puller and side vents. It is charcoal grey with red detailing and gives a professional appearance on site and in the shop.

## **Features**

- Long Sleeves
- Professional appearance on site and in the shop
- Charcoal grey with red detailing.
- Concealed zip, fabric zip puller and side vents
- Tailored for comfort and durability
- Silca & Advanced Diagnostics Branded