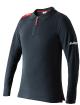

## **Description**

This Silca and Advanced Diagnostics Long Sleeved Polo Shirt is tailored for comfort and durability, it has a concealed zip, fabric zip puller and side vents. It is charcoal grey with red detailing and gives a professional appearance on site and in the shop.

## **Features**

- Long Sleeves
- Professional appearance on site and in the shop
- Charcoal grey with red detailing.
- Concealed zip, fabric zip puller and side vents
- Tailored for comfort and durability
- Silca & Advanced Diagnostics Branded