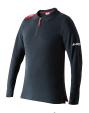

## **Description**

This Silca and Advanced Diagnostics Long Sleeved Polo Shirt is tailored for comfort and durability, it has a concealed zip, fabric zip puller and side vents. It is charcoal grey with red detailing and gives a professional appearance on site and in the shop.

## **Features**

- Long Sleeves
- Professional appearance on site and in the shop
- Charcoal grey with red detailing.
- Concealed zip, fabric zip puller and side vents
- Tailored for comfort and durability
- Silca & Advanced Diagnostics Branded