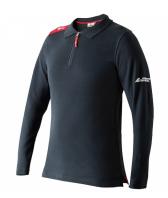

## **Description**

This Silca and Advanced Diagnostics Long Sleeved Polo Shirt is tailored for comfort and durability, it has a concealed zip, fabric zip puller and side vents. It is charcoal grey with red detailing and gives a professional appearance on site and in the shop.

## **Features**

- Long Sleeves
- Professional appearance on site and in the shop
- Charcoal grey with red detailing.
- Concealed zip, fabric zip puller and side vents
- Tailored for comfort and durability
- Silca & Advanced Diagnostics Branded