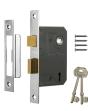

## ERA 473 & 573 3 Lever Sashlock

## **Description**

The Era range of 3 lever mortice locks is considered to be a low cost solution which offers added security for both internal doors and outside applications such as sheds. Two numbered keys with over 100 variations are supplied together with these sashlocks, whose bolts are easily reversible.

## **Features**

- Key number determines which handed key blank is needed see below information sheet
- Suitable for indoor and outdoor applications
- Supplied with two keys
- Over 100 key differs
- Easily reversible bolt