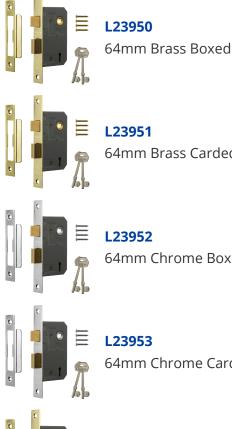

## **Product Table**

L23953

64mm Chrome Carded

64mm Chrome Boxed

64mm Brass Carded

L23958 75mm Brass Boxed

Ξ 6

L23959 75mm Brass Carded

\_ 6

L23960 75mm Chrome Boxed

L23961 75mm Chrome Carded