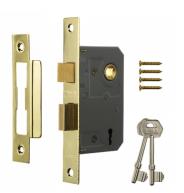

## **Description**

The Era range of 3 lever mortice locks is considered to be a low cost solution which offers added security for both internal doors and outside applications such as sheds. Two numbered keys with over 100 variations are supplied together with these sashlocks, whose bolts are easily reversible.

## **Features**

- Key number determines which handed key blank is needed see below information sheet
- Suitable for indoor and outdoor applications
- Supplied with two keys
- Over 100 key differs
- Easily reversible bolt