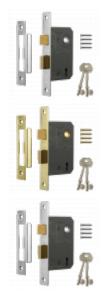

## **Product Table**

L23953

64mm Chrome Carded

64mm Chrome Boxed

64mm Brass Carded

L23958 75mm Brass Boxed

Ξ 6

L23959 75mm Brass Carded

\_ 6

L23960 75mm Chrome Boxed

L23961 75mm Chrome Carded