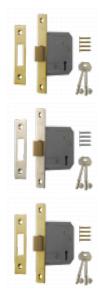

Supplied With 2 Keys

3 Lever Mechanism

Call For Key Cutting Services

## **Product Table**

L23955 75mm Brass Carded

L23956 75mm Chrome Boxed

L23957 75mm Chrome Carded