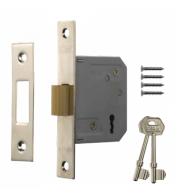

## Description

The Era range of 3 lever mortice locks is considered to be a low cost solution which offers added security for both internal doors and outside applications such as sheds. Two numbered keys with over 36 variations are supplied together with these deadlocks, whose bolts are easily reversible.

Supplied With 2 Keys

3 Lever Mechanism

Call For Key Cutting Services