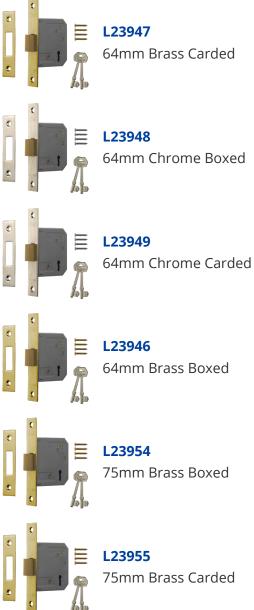

## **Product Table**

L23955 75mm Brass Carded

L23956 75mm Chrome Boxed

L23957 75mm Chrome Carded