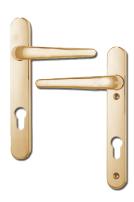

## **Description**

The Era classic 3295 range offers stylish handle design combined with an exceptional finish. The levers have been ergonomically designed with a solid grip, styled with a softly rounded backplate and is designed to fit most multi-point door locks fitted with a Euro-cylinder.

Operated By Euro Cylinder

Reversible Handing

Weather Resistant

## **Features**

- Countersunk screws for flush fitting
- Solid die cast construction
- Non handed
- Corrosion resistant
- Supplied with 8mm spindle and 2 x fixing screws
- Suitable for PVCu, aluminium, composite and timber doors