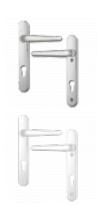

## **Description**

The Era classic 3295 range offers stylish handle design combined with an exceptional finish. The levers have been ergonomically designed with a solid grip, styled with a softly rounded backplate and is designed to fit most multi-point door locks fitted with a Euro-cylinder.

Operated By Euro Cylinder

Reversible Handing

Weather Resistant

## **Features**

- Countersunk screws for flush fitting
- Solid die cast construction
- Non handed
- Corrosion resistant
- Supplied with 8mm spindle and 2 x fixing screws
- Suitable for PVCu, aluminium, composite and timber doors