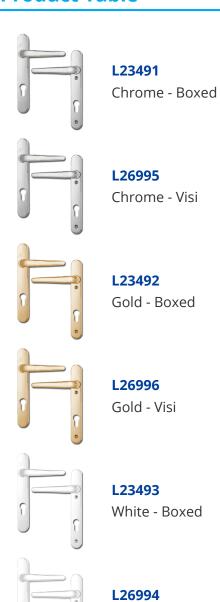

## ERA Classic 92PZ UPVC Lever/Lever UPVC Furniture 3295





## **Description**

The Era classic 3295 range offers stylish handle design combined with an exceptional finish. The levers have been ergonomically designed with a solid grip, styled with a softly rounded backplate and is designed to fit most multi-point door locks fitted with a Euro-cylinder.







Operated By Euro Cylinder



Reversible Handing



Weather Resistant

## **Features**

- Countersunk screws for flush fitting
- Solid die cast construction
- Non handed
- Corrosion resistant
- Supplied with 8mm spindle and 2 x fixing screws
- Suitable for PVCu, aluminium, composite and timber doors

## **Product Table**



White - Visi