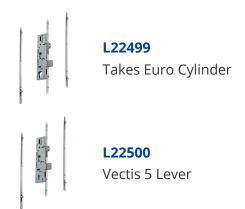

5 Lever Mechanism

35mm Backset

92mm Centres

95mm Centres

Operated By Euro Cylinder

## **Product Table**