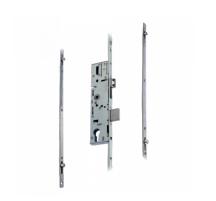

## ERA 6135 / 9135 Lever Operated Latch & Dead - 2 Adjustable Rollers & Mushrooms (UPVC Door)

## **Description**

Designed to replace most multi point locks in the PVCu UK market, and fits conventional 16mm wide Euro groove, with 35mm backset. It uses conventional adjustable rollers for enhanced performance and weather sealing, and high tensile steel mushrooms for anti-separation with adjustable keep plates. Available with a Euro Cylinder or Vectis Plus gearbox.

## **Features**

- Bi-directional throw of locking features enhanced anti-jemmy feature
- Split spindle for lever /pad applications
- Non-handed lock mechanism with reversible sash bolt and snib facility as standard
- Croppable top and bottom extension pieces
- Modular 3 piece kit
- Designed to replace most multi-point locks in PVCu, Composite and Timber doors
- A Lift lever to engage locking mechanisms and then one full turn of the cylinder to lock. One full turn of the key then push down on the lever to unlock