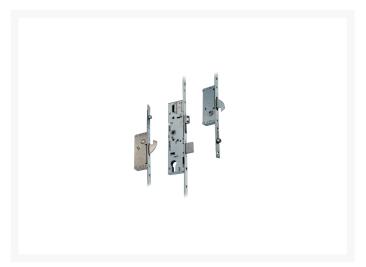

## **Description**

Designed to replace most multi point locks in the PVCu UK market, and fits conventional 16mm wide Euro groove, with 35mm backset. It uses conventional adjustable rollers for enhanced performance and weather sealing, and twin high security hooks for anti-separation resistance; with adjustable keep plates. Available with a Euro Cylinder or Vectis Plus gearbox.

## **Features**

- Modular 3 piece kit
- Designed to replace most multi-point locks in PVCu, Composite and Timber doors
- Croppable top and bottom extension pieces
- Non-handed lock mechanism with reversible sash bolt and snib facility as standard
- A Lift lever to engage locking mechanisms and then one full turn of the cylinder to lock. One full turn of the key then push down on the lever to unlock
- Bi-directional throw of locking features enhanced anti-jemmy feature
- Split spindle for lever /pad applications