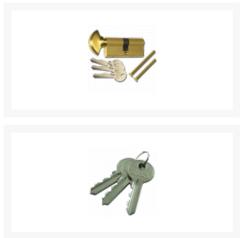

## **Description**

ERA offers a comprehensive selection of Cylinders in a vast number of sizes and types, complimenting the Cylinder operated mortice locks and multi-point locks.

Supplied With 2 Keys

6 Pin Mechanism