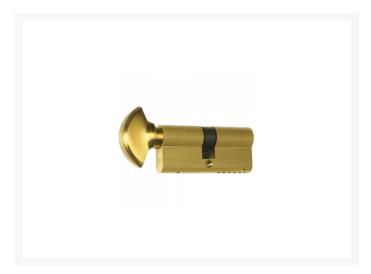

### ERA 6 Pin Euro Key & Turn Cylinder

## **Description**

ERA offers a comprehensive selection of Cylinders in a vast number of sizes and types, complimenting the Cylinder operated mortice locks and multi-point locks.

Supplied With 2 Keys

6 Pin Mechanism

### L14139

70mm 35/T35 (30/10/T30) KD PB