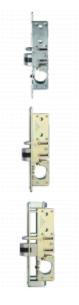

# ADAMS RITE 4710 Mortice Deadlatch Case





# Description

The 4710 Mortice Deadlatch case from Adams Rite features an automatically deadlocking latch when in the closed position. This unit comes supplied without faceplate or strike (these must be ordered separately).



22mm Backset 24mm Backset 28mm Backset 38mm Backset

### Features

- All dimensions include faceplate
- Supplied without faceplates and/or strike plates (must be ordered separately)
- Latch is automatically deadlocked when door is in the closed position

# **Product Table**



#### L550

22mm SAA - Excluding backplate



# 4332

24mm SAA

## 4336

28mm SAA



## 4337

38mm SAA