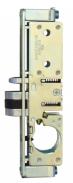

# ADAMS RITE 4710 Mortice Deadlatch Case

# Description

The 4710 Mortice Deadlatch case from Adams Rite features an automatically deadlocking latch when in the closed position. This unit comes supplied without faceplate or strike (these must be ordered separately).

### Features

- All dimensions include faceplate
- Supplied without faceplates and/or strike plates (must be ordered separately)
- Latch is automatically deadlocked when door is in the closed position