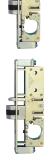

# ADAMS RITE 4710 Mortice Deadlatch Case

# Description

The 4710 Mortice Deadlatch case from Adams Rite features an automatically deadlocking latch when in the closed position. This unit comes supplied without faceplate or strike (these must be ordered separately).

### Features

- All dimensions include faceplate
- Supplied without faceplates and/or strike plates (must be ordered separately)
- Latch is automatically deadlocked when door is in the closed position