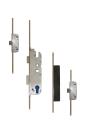

# ERA Electronic Latch & Deadbolt - 2 Deadbolt





## **Description**

Please refer to our Access Control department for this product.



35mm Backset



55mm Backset



92mm Centres



Call To Order Product

### **Features**

- 16mm Faceplate
- Latch & Deadbolt
- Keywind Operation
- Electronically Operated
- The unit automatically locks when the door is closed, the centre case deadbolt only operates on turn of key. The unit unlocks on the turn of the key, the inside lever or supply of control voltage
- Please refer to our Access Control department for this product.

## **Product Table**



#### L20515

35/92 (contact Access Control department)



#### L20516

55/92 (contact Access Control department)