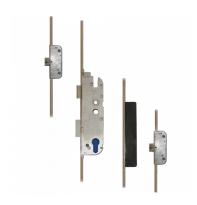

### **Features**

- 16mm Faceplate
- Latch & Deadbolt
- Keywind Operation
- Electronically Operated
- The unit automatically locks when the door is closed, the centre case deadbolt only operates on turn of key. The unit unlocks on the turn of the key, the inside lever or supply of control voltage
- Please refer to our Access Control department for this product.