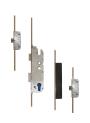

# ERA Electronic Latch & Deadbolt - 2 Deadbolt





## **Description**

Please refer to our Access Control department for this product.



35mm Backset



55mm Backset



92mm Centres



Call To Order Product

### **Features**

- 16mm Faceplate
- Latch & Deadbolt
- Keywind Operation
- Electronically Operated
- The unit automatically locks when the door is closed, the centre case deadbolt only operates on turn of key. The unit unlocks on the turn of the key, the inside lever or supply of control voltage
- Please refer to our Access Control department for this product.

## **Product Table**



#### L20515

35/92 (contact Access Control department)



#### L20516

55/92 (contact Access Control department)