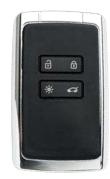

## Silca 4 Button Remote Card ID49-1E VA2P26 to Suit Renault

## **Description**

High-Quality aftermarket 4 button Proximity-Slot remote card from Silca. Suits various Renault vehicles and comes with ID49-1E Transponder Chip & VA2 Emergency Blade.

The Silca Proximity and Remote Car Keys have a similar design as the original keys and are supplied ready-to-programme with the PCB, transponder and emergency or flip blade included. CE marked for quality the keys are packed individually in a plastic clamshell for easy identification and hook display.

## **Features**

- Conforms to European CE Mark standards
- Ready to be Programmed
- High-Quality Aftermarket Silca Product
- Proximity-Slot Remote
- 4 Buttons