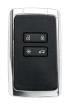

## Silca 4 Button Remote Card ID49-1E VA2P26 to Suit Renault

## **Description**

High-Quality aftermarket 4 button Proximity-Slot remote card from Silca. Suits various Renault vehicles and comes with ID49-1E Transponder Chip & VA2 Emergency Blade.

The Silca Proximity and Remote Car Keys have a similar design as the original keys and are supplied ready-to-programme with the PCB, transponder and emergency or flip blade included. CE marked for quality the keys are packed individually in a plastic clamshell for easy identification and hook display.

## **Features**

- Conforms to European CE Mark standards
- Ready to be Programmed
- High-Quality Aftermarket Silca Product
- Proximity-Slot Remote
- 4 Buttons