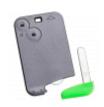

## Silca 2 Button Remote Card ID46 VA150S21 to Suit Renault

## **Description**

High-Quality aftermarket 2 button Proximity-Slot remote card from Silca. Suits various Renault vehicles and comes with ID46 Transponder Chip & VA150 Emergency Blade.

The Silca Proximity and Remote Car Keys have a similar design as the original keys and are supplied ready-to-programme with the PCB, transponder and emergency or flip blade included. CE marked for quality the keys are packed individually in a plastic clamshell for easy identification and hook display.