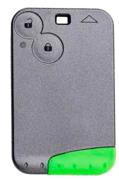

## Silca 2 Button Remote Card ID46 VA150S21 to Suit Renault

## **Description**

High-Quality aftermarket 2 button Proximity-Slot remote card from Silca. Suits various Renault vehicles and comes with ID46 Transponder Chip & VA150 Emergency Blade.

The Silca Proximity and Remote Car Keys have a similar design as the original keys and are supplied ready-to-programme with the PCB, transponder and emergency or flip blade included. CE marked for quality the keys are packed individually in a plastic clamshell for easy identification and hook display.