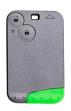

## Silca 2 Button Remote Card ID46 VA150S21 to Suit Renault

## **Description**

High-Quality aftermarket 2 button Proximity-Slot remote card from Silca. Suits various Renault vehicles and comes with ID46 Transponder Chip & VA150 Emergency Blade.

The Silca Proximity and Remote Car Keys have a similar design as the original keys and are supplied ready-to-programme with the PCB, transponder and emergency or flip blade included. CE marked for quality the keys are packed individually in a plastic clamshell for easy identification and hook display.

## **Features**

- Conforms to European CE Mark standards
- Ready to be Programmed
- High-Quality Aftermarket Silca Product
- Proximity-Slot Remote
- 2 Buttons