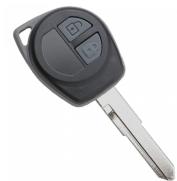

## Silca 2 Button Fixed Remote ID46 HU133RR18 to Suit Suzuki (Petrol)

## **Description**

High-Quality aftermarket 2 button fixed remote from Silca. Suits various Suzuki Petrol Vehicles and comes with ID46 Transponder Chip & HU133R Blade.

Please Note: Suitable for Petrol Vehicles Only.

The Silca Proximity and Remote Car Keys have a similar design as the original keys and are supplied ready-to-programme with the PCB, transponder and emergency or flip blade included. CE marked for quality the keys are packed individually in a plastic clamshell for easy identification and hook display.

2 Buttons

After Market Product

Laser Key

Contains A Transponder Chip

## **Features**

- For Petrol Vehicles Only
- Conforms to European CE Mark standards
- Ready to be Programmed
- High-Quality Aftermarket Silca Product
- Fixed Remote
- 2 Buttons