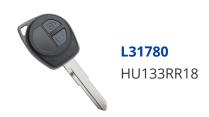

## Silca 2 Button Fixed Remote ID46 HU133RR18 to Suit Suzuki (Petrol)

## **Description**

High-Quality aftermarket 2 button fixed remote from Silca. Suits various Suzuki Petrol Vehicles and comes with ID46 Transponder Chip & HU133R Blade.

Please Note: Suitable for Petrol Vehicles Only.

The Silca Proximity and Remote Car Keys have a similar design as the original keys and are supplied ready-to-programme with the PCB, transponder and emergency or flip blade included. CE marked for quality the keys are packed individually in a plastic clamshell for easy identification and hook display.

2 Buttons

After Market Product

Laser Key

Contains A Transponder Chip

## **Features**

- For Petrol Vehicles Only
- Conforms to European CE Mark standards
- Ready to be Programmed
- High-Quality Aftermarket Silca Product
- Fixed Remote
- 2 Buttons