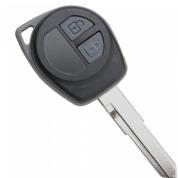

## Silca 2 Button Fixed Remote ID40 HU133RR19 to Suit Suzuki (Diesel)

## **Description**

High-Quality aftermarket 2 button fixed remote from Silca. Suits various Suzuki Diesel Vehicles and comes with ID40 Transponder Chip & HU133R Blade.

Please Note: Suitable for Diesel Vehicles Only.

The Silca Proximity and Remote Car Keys have a similar design as the original keys and are supplied ready-to-programme with the PCB, transponder and emergency or flip blade included. CE marked for quality the keys are packed individually in a plastic clamshell for easy identification and hook display.

## **Features**

- For Diesel Vehicles Only
- Conforms to European CE Mark standards
- Ready to be Programmed
- High-Quality Aftermarket Silca Product
- Fixed Remote
- 2 Buttons