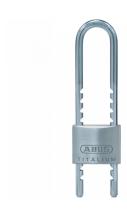

# ABUS Titalium 64TI Series Adjustable Long Shackle Padlock

## **Description**

The Abus Titalium 64TI Series Adjustable Long Shackle Padlock allows you to extend and contract the shackle to suit the application on hand. TITALIUM locks by Abus represent a new dimension in security and represent a high level of security whilst weighing significantly less (30%) than comparable locks. This is all thanks to the innovative material of which the locks are made, namely a special aluminium alloy that uniquely combines a high level of torsion with lightness. The TITALIUM locks have a modern stainless steel finish, and offer both maximum strength & low weight.

#### **Features**

- Adjustable shackle from 60mm to 150mm
- Chrome plated cylinder plug
- NANO PROTECT™ coating for corrosion resistance
- TITALIUM™ special aluminium lock body
- Hardened steel shackle