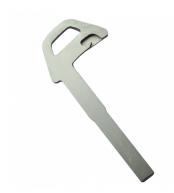

## Aftermarket HU101 Emergency Blade for Volvo Dash Remotes 30753596

## **Description**

Aftermarket HU101 Aluminium emergency key blade to suit Jaguar Smart Remotes & Volvo Dash Remotes. It is recommended when cutting these keys on an electronic key cutting machine, you change your speed to the lowest setting.

## **Features**

- High quality aftermarket product
- Aluminium material
- To suit Volvo Dash & Jaguar Smart remotes