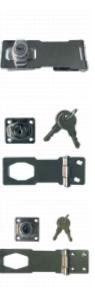

## **Description**

The Asec lockable hasp is an ideal alternative to a hasp and staple fitted with a padlock, it is a far more attractive offering and ideally suited for use on furniture such as office cupboards. The key can be removed in either the locked or unlocked position, it is easy to fit and comes complete with 2 keys and fixings.

Supplied With 2 Keys

Keyed To Differ

Reversible Handing

## **Features**

- Easy to install
- Ideal alternative to a padlock with a hasp & staple
- Supplied complete with 2 keys and fixings
- Key can be removed in both locked and unlocked positions

## **Product Table**

AS12201

115mm Chrome

AS12200

75mm Chrome