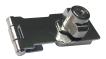

## **ASEC Lockable Hasp**

## **Description**

The Asec lockable hasp is an ideal alternative to a hasp and staple fitted with a padlock, it is a far more attractive offering and ideally suited for use on furniture such as office cupboards. The key can be removed in either the locked or unlocked position, it is easy to fit and comes complete with 2 keys and fixings.

## **Product Table**

AS12201

115mm Chrome

AS12200

75mm Chrome