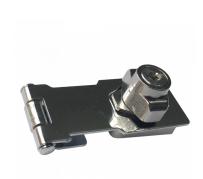

## **ASEC Lockable Hasp**

## **Description**

The Asec lockable hasp is an ideal alternative to a hasp and staple fitted with a padlock, it is a far more attractive offering and ideally suited for use on furniture such as office cupboards. The key can be removed in either the locked or unlocked position, it is easy to fit and comes complete with 2 keys and fixings.

## **Features**

- Easy to install
- Ideal alternative to a padlock with a hasp & staple
- Supplied complete with 2 keys and fixings
- Key can be removed in both locked and unlocked positions