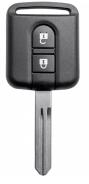

## SILCA NSN14R14 2 Button Aftermarket Full Fixed Remote To Suit Nissan With ID46 Chip

### **Description**

The Silca NSN14R14 is a 2 button fixed blade key suitable for use with Nissan vehicles. It has a similar design as the original key and is supplied ready to programme with the PCB and ID46 transponder included. The remote has two function buttons (lock and unlock) and is ready to be programmed. The key is individually clam packed for easy identification, storage and display.

#### Features

- Similar design as the original key
- Supplied complete with ID46 transponder chip
- Fixed blade remote
- To Suit Nissan
- 2 Buttons