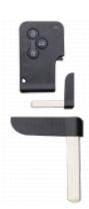

## **Description**

The Silca VA150S19 is a 3 button slot key suitable for use with Renault vehicles. It has a similar design as the original key and is supplied ready to programme with the PCB, ID46 transponder and VA150 emergency key included.

Laser Key

Contains A Transponder Chip