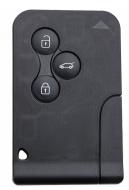

## **Description**

The Silca VA150S19 is a 3 button slot key suitable for use with Renault vehicles. It has a similar design as the original key and is supplied ready to programme with the PCB, ID46 transponder and VA150 emergency key included.

The remote has three function buttons (lock, unlock, and boot release) and is ready to be programmed. The key is individually clam packed for easy identification, storage and display.

After Market Product