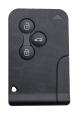

## **Description**

The Silca VA150S19 is a 3 button slot key suitable for use with Renault vehicles. It has a similar design as the original key and is supplied ready to programme with the PCB, ID46 transponder and VA150 emergency key included.

The remote has three function buttons (lock, unlock, and boot release) and is ready to be programmed. The key is individually clam packed for easy identification, storage and display.

After Market Product