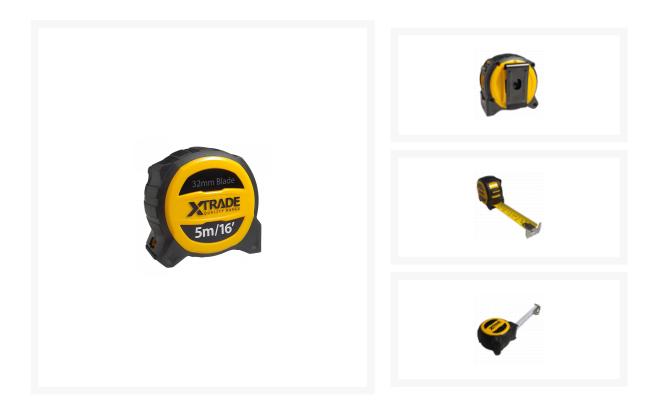

## XTRADE Robust Retractable 32mm Wide Tape Measure

## Description

The XTRADE retractable tape measure is has a 32mm wide blade, a magnetic stainless steel end hook and a belt hook. This a a tool suitable for professionals and as such is very robust, it has been both falling sand and salt spray tested. The tape measures are attractively packaged making them an ideal addition to your trade counter or merchandiser.

## **Features**

- Magnetic stainless steel end hook
- 32mm wide lockable retractable blade
- Robust metal belt clip
- 100 hour salt spray tested
- Measurements printed on both sides of the blade
- Attractive packaging ideal for trade counter and merchandisers