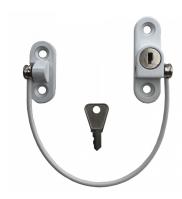

## **Description**

A simple to fit device that limits the distance a window can open, ideal for home & commercial safety. Both ends are of metal construction and linked with a 200mm plastic coated 3mm steel cable. It is easy to fit and comes complete with 4 fixing screws and 1 key.

Supplied With 1 Key

Reversible Handing

## **Features**

- 200mm cable length
- Supplied complete with fixing screws and 1 key
- White plastic coated 200mm x 3mm steel cable
- Suitable for both domestic & commercial use
- Restricts window opening to help prevent falls