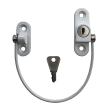

## **Description**

A simple to fit device that limits the distance a window can open, ideal for home & commercial safety. Both ends are of metal construction and linked with a 200mm plastic coated 3mm steel cable. It is easy to fit and comes complete with 4 fixing screws and 1 key.

Supplied With 1 Key

Reversible Handing

## **Features**

- 200mm cable length
- Supplied complete with fixing screws and 1 key
- White plastic coated 200mm x 3mm steel cable
- Suitable for both domestic & commercial use
- Restricts window opening to help prevent falls