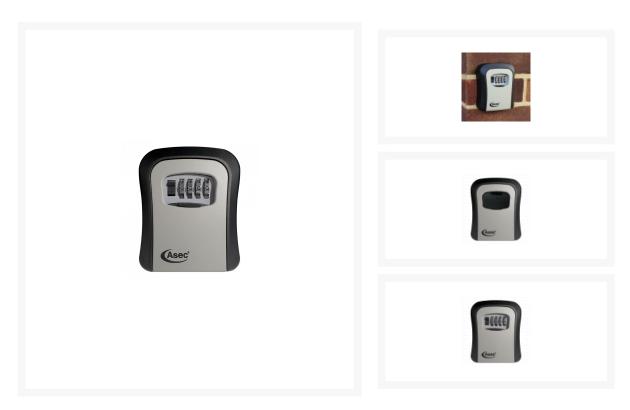

## **ASEC**<sup>4</sup> Wheel Combination Key Safe Safe

## **Description**

The Asec Large Combination Key Safe provides secure weather resistant storage of keys. It is suitable for both indoor & outdoor use, is supplied in a full colour box ideally suited to counter display, has a resettable 4 digit combination lock and sliding cover to protect the lock from ingress. This wall mounted unit features a hinge opening and is quick & easy to fit with the supplied fixings.

## **Features**

- 4 digit resettable combination lock
- Can hold cylinder and mortice keys
- Weather resistant shield for combination
- Easy to fit and supplied with fixings
- Suitable for indoor & outdoor use
- Full colour packaging ideal for counter display