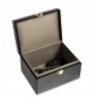

## **BEE-SECURE RFID Key and Card Storage Box**

## Description

The BEE-SECURE RFID Key and Card Storage Box protects your personal and financial data by blocking RFID scanners & readers from detecting your cards' RFID signals. The RFID box can hold up to 4 car keys so all family members car keys can be put together, strongly blocking signals with double layer carbon fibre PU material which guarantees signal isolation. It is an attractive and discreet box making it ideal to sit on a counter or shelf.

## **Features**

- Brass fastener to hold the lid closed
- Soft lining to prevent damage to contents
- Double layer carbon fibre PU material guarantees signal isolation
- Can hold up to 4 car keys
- Elegant and sophisticated look
- Protects car keys and cards from skimming