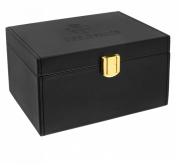

## **BEE-SECURE RFID Key and Card Storage Box**

## Description

The BEE-SECURE RFID Key and Card Storage Box protects your personal and financial data by blocking RFID scanners & readers from detecting your cards' RFID signals. The RFID box can hold up to 4 car keys so all family members car keys can be put together, strongly blocking signals with double layer carbon fibre PU material which guarantees signal isolation. It is an attractive and discreet box making it ideal to sit on a counter or shelf.

## **Features**

- Brass fastener to hold the lid closed
- Soft lining to prevent damage to contents
- Double layer carbon fibre PU material guarantees signal isolation
- Can hold up to 4 car keys
- Elegant and sophisticated look
- Protects car keys and cards from skimming