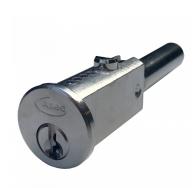

## **Asec Round Faced Bullet Lock**

## **Description**

The Asec round faced bullet lock suits the most popular style of roller shutters; it is available keyed to differ or in keyed alike pairs and is supplied in a full colour box that is ideal for counter display. The lock housings (sold separately) are usually welded to either side of the frame and the tail of the bullet lock is inserted into a hole in the roller door preventing it from being opened.