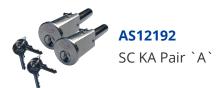

## **Asec Round Faced Bullet Lock**





## **Description**

The Asec round faced bullet lock suits the most popular style of roller shutters; it is available keyed to differ or in keyed alike pairs and is supplied in a full colour box that is ideal for counter display. The lock housings (sold separately) are usually welded to either side of the frame and the tail of the bullet lock is inserted into a hole in the roller door preventing it from being opened.



Keyed Alike



Keyed To Differ



Call For Key Cutting Services

## **Features**

- Full colour packaging ideal for counter display
- Key removable in locked position only
- Bullet housings supplied separately
- Supplied complete with 2 keys / Keyed alike pairs supplied with 4 keys
- Keyed alike sets available

## **Product Table**





AS12193 SC KA Pair `B`



**AS1214**2 SC KD