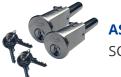

**Asec Round Faced Bullet Lock**





## **Description**

The Asec round faced bullet lock suits the most popular style of roller shutters; it is available keyed to differ or in keyed alike pairs and is supplied in a full colour box that is ideal for counter display. The lock housings (sold separately) are usually welded to either side of the frame and the tail of the bullet lock is inserted into a hole in the roller door preventing it from being opened.



Keyed Alike



Keyed To Differ



Call For Key Cutting Services

## **Features**

- Full colour packaging ideal for counter display
- Key removable in locked position only
- Bullet housings supplied separately
- Supplied complete with 2 keys / Keyed alike pairs supplied with 4 keys
- Keyed alike sets available

## **Product Table**





AS12193 SC KA Pair `B`



**AS1214**2 SC KD