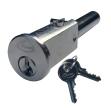

## **Asec Round Faced Bullet Lock**

## **Description**

The Asec round faced bullet lock suits the most popular style of roller shutters; it is available keyed to differ or in keyed alike pairs and is supplied in a full colour box that is ideal for counter display. The lock housings (sold separately) are usually welded to either side of the frame and the tail of the bullet lock is inserted into a hole in the roller door preventing it from being opened.