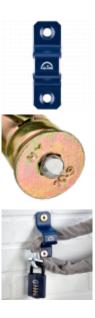

## **Description**

The Squire WA300 Wall Mounted Bridge Anchor has a solid 5mm hardened steel construction, it is easy to install and comes completed with security fittings. It boasts a 37mm x 31mm clearance making it suitable for most chains with up to 8mm link diameter.

It is powder coated and weather resistant making it ideal for both indoor and outdoor applications such as securing ladders, bikes, lawn mowers and other valuable equipment that are often kept outdoors, in sheds or garages.