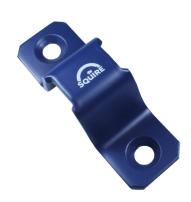

## **Description**

The Squire WA300 Wall Mounted Bridge Anchor has a solid 5mm hardened steel construction, it is easy to install and comes completed with security fittings. It boasts a 37mm x 31mm clearance making it suitable for most chains with up to 8mm link diameter.

It is powder coated and weather resistant making it ideal for both indoor and outdoor applications such as securing ladders, bikes, lawn mowers and other valuable equipment that are often kept outdoors, in sheds or garages.