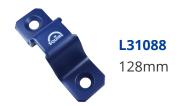

WA300 Wall Anchor**





## **Description**

The Squire WA300 Wall Mounted Bridge Anchor has a solid 5mm hardened steel construction, it is easy to install and comes completed with security fittings. It boasts a 37mm x 31mm clearance making it suitable for most chains with up to 8mm link diameter.

It is powder coated and weather resistant making it ideal for both indoor and outdoor applications such as securing ladders, bikes, lawn mowers and other valuable equipment that are often kept outdoors, in sheds or garages.









UK Manufactured Weather Resistant

## **Features**

- 37mm x 31mm clearance
- Supplied complete with security fixings
- Easy to fit
- Durable powder coating
- 5mm hardened steel construction
- Ideal for both internal and external applications

## **Product Table**