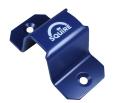

## Description

The Squire WA500 Wall Mounted Bridge Anchor has a solid 5mm hardened steel construction, it is easy to install and comes completed with security fittings. It boasts a 58mm x 43mm clearance making it suitable for most chains with up to 10mm link diameter.

## **Features**

- 58mm x 43mm clearance
- Supplied complete with security fixings
- Easy to fit
- Durable powder coating
- 5mm hardened steel construction
- Ideal for both internal and external applications