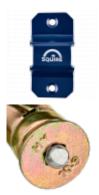

## Description

The Squire WA500 Wall Mounted Bridge Anchor has a solid 5mm hardened steel construction, it is easy to install and comes completed with security fittings. It boasts a 58mm x 43mm clearance making it suitable for most chains with up to 10mm link diameter.

## **Features**

- 58mm x 43mm clearance
- Supplied complete with security fixings
- Easy to fit
- Durable powder coating
- 5mm hardened steel construction
- Ideal for both internal and external applications