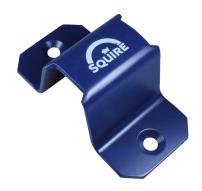

## Description

The Squire WA500 Wall Mounted Bridge Anchor has a solid 5mm hardened steel construction, it is easy to install and comes completed with security fittings. It boasts a 58mm x 43mm clearance making it suitable for most chains with up to 10mm link diameter.

## **Features**

- 58mm x 43mm clearance
- Supplied complete with security fixings
- Easy to fit
- Durable powder coating
- 5mm hardened steel construction
- Ideal for both internal and external applications