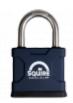

# **SQUIRE ATL42S & ATL52S All Terrain Rustproof Open Shackle Brass Padlock**

### **Description**

The Squire all terrain rustproof padlock range are designed for environments that demand both high security and superior weather protection. These rustproof padlocks feature a solid brass body, a stainless steel shackle and offer unrivalled security performance in all weather conditions; making them a popular choice for boats, vans, sheds and farms. They come complete with 2 keys and a 10 year manufacturer guarantee.

#### **Features**

- 10 year guarantee
- Solid brass body and stainless steel shackle
- High internal and external corrosion resistance
- Ideal for all harsh weather applications
- Double locking
- Over 200 hours of salt spray testing