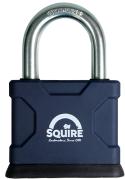

# **SQUIRE ATL42S & ATL52S All Terrain Rustproof Open Shackle Brass Padlock**

### **Description**

The Squire all terrain rustproof padlock range are designed for environments that demand both high security and superior weather protection. These rustproof padlocks feature a solid brass body, a stainless steel shackle and offer unrivalled security performance in all weather conditions; making them a popular choice for boats, vans, sheds and farms. They come complete with 2 keys and a 10 year manufacturer guarantee.

#### **Features**

- 10 year guarantee
- Solid brass body and stainless steel shackle
- High internal and external corrosion resistance
- Ideal for all harsh weather applications
- Double locking
- Over 200 hours of salt spray testing