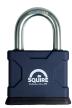

# **SQUIRE ATL42S & ATL52S All Terrain Rustproof Open Shackle Brass Padlock**

### **Description**

The Squire all terrain rustproof padlock range are designed for environments that demand both high security and superior weather protection. These rustproof padlocks feature a solid brass body, a stainless steel shackle and offer unrivalled security performance in all weather conditions; making them a popular choice for boats, vans, sheds and farms. They come complete with 2 keys and a 10 year manufacturer guarantee.