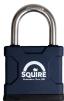

# **SQUIRE ATL42S & ATL52S All Terrain Rustproof Open Shackle Brass Padlock**

### **Description**

The Squire all terrain rustproof padlock range are designed for environments that demand both high security and superior weather protection. These rustproof padlocks feature a solid brass body, a stainless steel shackle and offer unrivalled security performance in all weather conditions; making them a popular choice for boats, vans, sheds and farms. They come complete with 2 keys and a 10 year manufacturer guarantee.