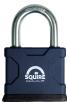

# **SQUIRE ATL42S & ATL52S All Terrain Rustproof Open Shackle Brass Padlock**

### **Description**

The Squire all terrain rustproof padlock range are designed for environments that demand both high security and superior weather protection. These rustproof padlocks feature a solid brass body, a stainless steel shackle and offer unrivalled security performance in all weather conditions; making them a popular choice for boats, vans, sheds and farms. They come complete with 2 keys and a 10 year manufacturer guarantee.