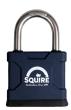

# **SQUIRE ATL42S & ATL52S All Terrain Rustproof Open Shackle Brass Padlock**

### **Description**

The Squire all terrain rustproof padlock range are designed for environments that demand both high security and superior weather protection. These rustproof padlocks feature a solid brass body, a stainless steel shackle and offer unrivalled security performance in all weather conditions; making them a popular choice for boats, vans, sheds and farms. They come complete with 2 keys and a 10 year manufacturer guarantee.

#### **Features**

- 10 year guarantee
- Solid brass body and stainless steel shackle
- High internal and external corrosion resistance
- Ideal for all harsh weather applications
- Double locking
- Over 200 hours of salt spray testing