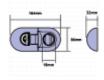

## SQUIRE STH100 Stronghold High Security Padbar

## **Description**

The SQUIRE STH100 CEN grade 6 is one of the toughest padbar ever made, its body is made from a special hardened cast material which makes it extremely resistant against cutting and the hardened staple rotates for extra resistance to attack.

- The hardened steel extra long staple rotates for extra resistance to attack
- Extremely resistant against all forms of attack
- CEN Grade 6 Padbar