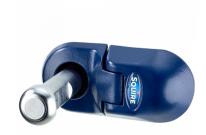

## SQUIRE STH100 Stronghold High Security Padbar

## **Description**

The SQUIRE STH100 CEN grade 6 is one of the toughest padbar ever made, its body is made from a special hardened cast material which makes it extremely resistant against cutting and the hardened staple rotates for extra resistance to attack.

- The hardened steel extra long staple rotates for extra resistance to attack
- Extremely resistant against all forms of attack
- CEN Grade 6 Padbar