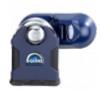

It is specifically designed for use only with the SS100CS padlock (sold separately) and together they offer the ultimate in padbar security; these two very high specification products achieve LPCB (Loss Prevention Certification Board) SR4 standard, giving confidence they deliver protection against criminal intrusion and terrorist attack.