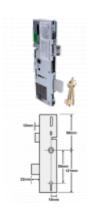

### **Description**

ERA's Vectis Plus is the next generation of Cylinder free Multi-point Locking using traditional lever technology used in mortice locks

35mm Backset 45mm Backset

95mm Centres

#### **Product Table**

**L16389** 35/95

## **L16390** 45/95