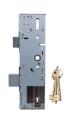

# **ERA Vectis Lever Operated Latch & Deadbolt Split Spindle - Centre Case**

#### **Features**

- Suitable for left or right handed doors
- 3 mortice keys supplied
- Can be suited to the Era Viscount range of Mortice locks
- Central brass deadbolt throws 22mm to prevent unauthorised entry
- Can be used with lever/lever or lever/pad handles