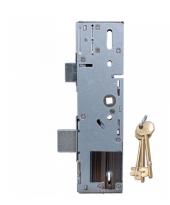

# **ERA Vectis Lever Operated Latch & Deadbolt Split Spindle - Centre Case**

### **Description**

ERA's Vectis Plus is the next generation of Cylinder free Multi-point Locking using traditional lever technology used in mortice locks

35mm Backset 45mm Backset

95mm Centres

#### **Features**

- Suitable for left or right handed doors
- 3 mortice keys supplied
- Can be suited to the Era Viscount range of Mortice locks
- Central brass deadbolt throws 22mm to prevent unauthorised entry
- Can be used with lever/lever or lever/pad handles