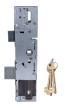

# **ERA Vectis Lever Operated Latch & Deadbolt Split Spindle - Centre Case**

#### **Features**

- Suitable for left or right handed doors
- 3 mortice keys supplied
- Can be suited to the Era Viscount range of Mortice locks
- Central brass deadbolt throws 22mm to prevent unauthorised entry
- Can be used with lever/lever or lever/pad handles