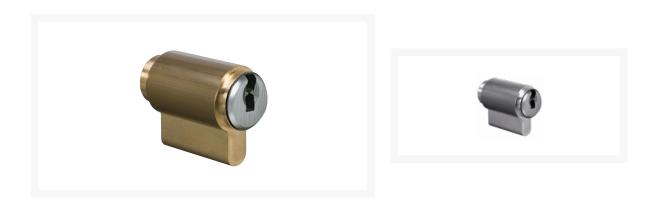

## EVVA ICS KIK2 Padlock Insert 1 Bitted

## Description

This Evva ICS cylinder is supplied 1 bitted with no keys or sidebars, these can only be ordered by customers who have registered their own section with our Evva Department. ICS is a durable, patent protected reversible key system designed with maximum keying potential in mind so master key systems can be planned ahead to take into account potential extensions. The system contains a wide variety of cylinders covering virtually any application and offers both legal and technical key protection mechanisms to ensure a high degree of protection against key copying.