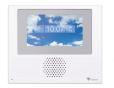

# **PAXTON Standard Entry Monitor**





## Description

The PAXTON Standard Entry Monitor is an audio/video door entry system that works standalone or alongside the Net2 or Paxton10 access control systems. It has an intuitive touchscreen user interface, with a range of features, such as selectable ringtones, call snapshot and a 'view video' mode, plus LED status indicator. The Entry panel has a modern and attractive design and is suitable for surface mounting.

### **Features**

- Easy plug and play expansion for large systems
- Units auto detect on setup for straightforward installation
- Can be used as a standalone system or alongside Net2 or Paxton10 access control systems
- Intuitive colour LED touch screen monitor
- Smart, simple audio/video door entry

### **Product Table**



**L31608** 337-280 - Monitor



#### L31609

337-282 - Monitor With Handset