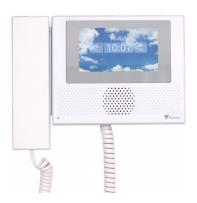

# **PAXTON Standard Entry Monitor**

## Description

The PAXTON Standard Entry Monitor is an audio/video door entry system that works standalone or alongside the Net2 or Paxton10 access control systems. It has an intuitive touchscreen user interface, with a range of features, such as selectable ringtones, call snapshot and a 'view video' mode, plus LED status indicator. The Entry panel has a modern and attractive design and is suitable for surface mounting.

#### L31609

337-282 - Monitor With Handset