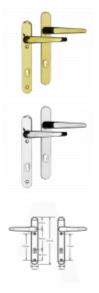

#### L20889

Chrome - 95mm Centres

L16399 Gold - 95mm Centres

**L16400** White - 95mm Centres