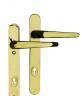

#### L20889

Chrome - 95mm Centres

L16399 Gold - 95mm Centres

**L16400** White - 95mm Centres