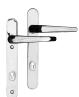

#### L20889

Chrome - 95mm Centres

L16399 Gold - 95mm Centres

**L16400** White - 95mm Centres