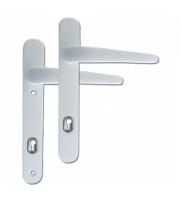

### Description

The ERA Vectis is a unique range of door furniture that combines modern stylish design with traditional key locking.

95mm Centres

Weather Resistant

#### L20889

Chrome - 95mm Centres

L16399 Gold - 95mm Centres

**L16400** White - 95mm Centres