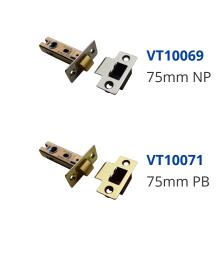

## **Description**

This mortice tubular latch by Asec is suitable for bolt through fixing and is supplied complete with strike plate. It is reversible, available in a variety of finishes and sizes to match door furniture and has countersunk screw holes to give a flush finish and a professional appearance.