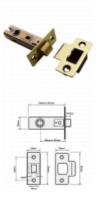

## **Description**

This mortice tubular latch by Asec is suitable for bolt through fixing and is supplied complete with strike plate. It is reversible, available in a variety of finishes and sizes to match door furniture and has countersunk screw holes to give a flush finish and a professional appearance.

## **Features**

- Reversible latch bolt
- Square forend supplied with matching strike
- Suitable for bolt through fixing
- Supplied complete with latch strike plate
- Countersunk holes for flush finish