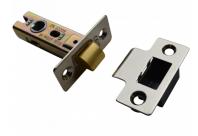

## **Description**

This mortice tubular latch by Asec is suitable for bolt through fixing and is supplied complete with strike plate. It is reversible, available in a variety of finishes and sizes to match door furniture and has countersunk screw holes to give a flush finish and a professional appearance.

## **Features**

- Reversible latch bolt
- Square forend supplied with matching strike
- Suitable for bolt through fixing
- Supplied complete with latch strike plate
- Countersunk holes for flush finish