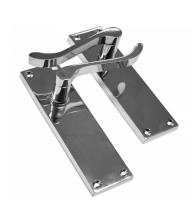

# ASEC Vital Victorian Plate Mounted Scroll Lever Furniture

## **Description**

With a traditional design and attractive finish featuring countersunk screw holes, these levers from the Asec Vital range are supplied as a pair and provide excellent value for money. They are available with a variety of lock and cylinder options as well as a choice of finish.

#### **Features**

- Victorian scroll style
- Sold as a pair
- Supplied complete with fixing screws
- Various finishes
- Available in a range of options