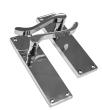

# ASEC Vital Victorian Plate Mounted Scroll Lever Furniture

## **Description**

With a traditional design and attractive finish featuring countersunk screw holes, these levers from the Asec Vital range are supplied as a pair and provide excellent value for money. They are available with a variety of lock and cylinder options as well as a choice of finish.

#### **Features**

- Victorian scroll style
- Sold as a pair
- Supplied complete with fixing screws
- Various finishes
- Available in a range of options