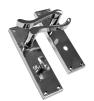

# ASEC Vital Victorian Plate Mounted Scroll Lever Furniture

## **Description**

With a traditional design and attractive finish featuring countersunk screw holes, these levers from the Asec Vital range are supplied as a pair and provide excellent value for money. They are available with a variety of lock and cylinder options as well as a choice of finish.

#### **Features**

- Victorian scroll style
- Sold as a pair
- Supplied complete with fixing screws
- Various finishes
- Available in a range of options

### VT10092

150mm CP Lock