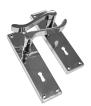

# ASEC Vital Victorian Plate Mounted Scroll Lever Furniture

## **Description**

With a traditional design and attractive finish featuring countersunk screw holes, these levers from the Asec Vital range are supplied as a pair and provide excellent value for money. They are available with a variety of lock and cylinder options as well as a choice of finish.

#### **Features**

- Victorian scroll style
- Sold as a pair
- Supplied complete with fixing screws
- Various finishes
- Available in a range of options

### VT10092

150mm CP Lock