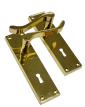

# ASEC Vital Victorian Plate Mounted Scroll Lever Furniture

## **Description**

With a traditional design and attractive finish featuring countersunk screw holes, these levers from the Asec Vital range are supplied as a pair and provide excellent value for money. They are available with a variety of lock and cylinder options as well as a choice of finish.

#### **Features**

- Victorian scroll style
- Sold as a pair
- Supplied complete with fixing screws
- Various finishes
- Available in a range of options

#### VT10093

150mm PB Lock