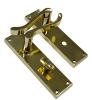

# ASEC Vital Victorian Plate Mounted Scroll Lever Furniture

## **Description**

With a traditional design and attractive finish featuring countersunk screw holes, these levers from the Asec Vital range are supplied as a pair and provide excellent value for money. They are available with a variety of lock and cylinder options as well as a choice of finish.

#### **Features**

- Victorian scroll style
- Sold as a pair
- Supplied complete with fixing screws
- Various finishes
- Available in a range of options

#### VT10093

150mm PB Lock