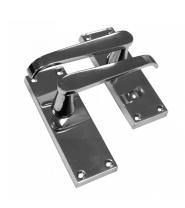

# ASEC Vital Victorian Plate Mounted Straight Lever Furniture

### **Description**

With a traditional design and attractive finish featuring countersunk screw holes, these levers from the Asec Vital range are supplied as a pair and provide excellent value for money. They are available with a variety of lock and cylinder options as well as a choice of finish.

### **Features**

- Victorian straight style
- Sold as a pair
- Supplied complete with fixing screws
- Various optional finishes
- Available with a range of lock and cylinder options