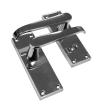

# ASEC Vital Victorian Plate Mounted Straight Lever Furniture

### **Description**

With a traditional design and attractive finish featuring countersunk screw holes, these levers from the Asec Vital range are supplied as a pair and provide excellent value for money. They are available with a variety of lock and cylinder options as well as a choice of finish.

### **Features**

- Victorian straight style
- Sold as a pair
- Supplied complete with fixing screws
- Various optional finishes
- Available with a range of lock and cylinder options