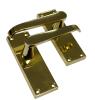

# ASEC Vital Victorian Plate Mounted Straight Lever Furniture

### **Description**

With a traditional design and attractive finish featuring countersunk screw holes, these levers from the Asec Vital range are supplied as a pair and provide excellent value for money. They are available with a variety of lock and cylinder options as well as a choice of finish.

### **Features**

- Victorian straight style
- Sold as a pair
- Supplied complete with fixing screws
- Various optional finishes
- Available with a range of lock and cylinder options