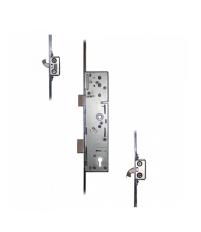

## ERA Lever Operated Latch & Deadbolt Split Spindle- 2 Hook

45mm Backset

92mm Centres

Operated By Euro Cylinder

## **Features**

- 16mm Faceplate
- Secured by Design (SBD licence held by ERA Home Security Limited)
- Split Spindle for lever/pad applications
- Bi-directional throw of locking feature enhanced anti-jemmy feature
- Snib facility as standard on all locks
- Central brass deadbolt throws 22mm to prevent unauthorised entry
- Non-handed lock mechanism with reversible sash bolt
- A Lift lever to engage locking mechanisms and then one full turn of the cylinder to lock. One full turn of the key then push down on the lever to unlock