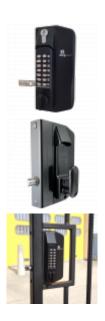

## **Description**

The BORG LOCKS BL3100 single sided digital lock is designed to suit metal box section gates with a thickness of 30mm - 60mm and features an external keypad unit and a free-turn inside handle with optional holdback. Supplied with an adjustable spring loaded latch, this lock utilises a forend fixing system for increased security and ease of fit. Complete with a marine grade finish, these reversible units have been salt spray tested over 1000 hours and are available with the option of a deadlocking key override. The lock features an Easicode Pro (ECP) quick code changing mechanism, allowing for a quick on-the-door code change.

## **Features**

- Over 8,000 code combinations with Easicode Pro quick code changing mechanism
- Anti-climb housing & knob turn
- Adjustable spring loaded catch
- Reversible handing
- Suitable for gate thickness 30mm 60mm
- Key override option available