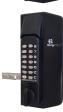

## **Description**

The BORG LOCKS BL3100 single sided digital lock is designed to suit metal box section gates with a thickness of 30mm - 60mm and features an external keypad unit and a free-turn inside handle with optional holdback. Supplied with an adjustable spring loaded latch, this lock utilises a forend fixing system for increased security and ease of fit. Complete with a marine grade finish, these reversible units have been salt spray tested over 1000 hours and are available with the option of a deadlocking key override. The lock features an Easicode Pro (ECP) quick code changing mechanism, allowing for a quick on-the-door code change.

## **Features**

- Over 8,000 code combinations with Easicode Pro quick code changing mechanism
- Anti-climb housing & knob turn
- Adjustable spring loaded catch
- Reversible handing
- Suitable for gate thickness 30mm 60mm
- Key override option available