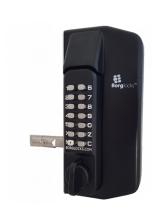

## **Description**

The BORG LOCKS BL3100 single sided digital lock is designed to suit metal box section gates with a thickness of 30mm - 60mm and features an external keypad unit and a free-turn inside handle with optional holdback. Supplied with an adjustable spring loaded latch, this lock utilises a forend fixing system for increased security and ease of fit. Complete with a marine grade finish, these reversible units have been salt spray tested over 1000 hours and are available with the option of a deadlocking key override. The lock features an Easicode Pro (ECP) quick code changing mechanism, allowing for a quick on-the-door code change.

## **Features**

- Over 8,000 code combinations with Easicode Pro quick code changing mechanism
- Anti-climb housing & knob turn
- Adjustable spring loaded catch
- Reversible handing
- Suitable for gate thickness 30mm 60mm
- Key override option available