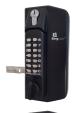

## **Description**

The BORG LOCKS BL3100 single sided digital lock is designed to suit metal box section gates with a thickness of 30mm - 60mm and features an external keypad unit and a free-turn inside handle with optional holdback. Supplied with an adjustable spring loaded latch, this lock utilises a forend fixing system for increased security and ease of fit. Complete with a marine grade finish, these reversible units have been salt spray tested over 1000 hours and are available with the option of a deadlocking key override. The lock features an Easicode Pro (ECP) quick code changing mechanism, allowing for a quick on-the-door code change.

## **Features**

- Over 8,000 code combinations with Easicode Pro quick code changing mechanism
- Anti-climb housing & knob turn
- Adjustable spring loaded catch
- Reversible handing
- Suitable for gate thickness 30mm 60mm
- Key override option available