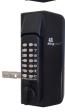

## **Description**

The BORG LOCKS BL3130 double sided digital lock is designed to suit metal box section gates with a thickness of 30mm - 60mm and features a keypad on both the internal and external sides. Supplied with an adjustable spring loaded latch, this lock utilises a forend fixing system for increased security and ease of fit. Complete with a marine grade finish, these reversible units have been salt spray tested over 1000 hours and are available with the option of a deadlocking key override. The lock features an Easicode Pro (ECP) quick code changing mechanism, allowing for a quick on-the-door code change.

## **Product Table**

**L31627** With Key Override

**L31626**Without Key Override