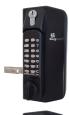

## **Description**

The BORG LOCKS BL3130 double sided digital lock is designed to suit metal box section gates with a thickness of 30mm - 60mm and features a keypad on both the internal and external sides. Supplied with an adjustable spring loaded latch, this lock utilises a forend fixing system for increased security and ease of fit. Complete with a marine grade finish, these reversible units have been salt spray tested over 1000 hours and are available with the option of a deadlocking key override. The lock features an Easicode Pro (ECP) quick code changing mechanism, allowing for a quick on-the-door code change.

## **Product Table**

**L31627** With Key Override

**L31626**Without Key Override