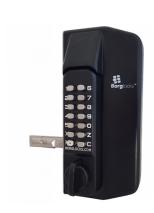

## **Description**

The BORG LOCKS BL3130 double sided digital lock is designed to suit metal box section gates with a thickness of 30mm - 60mm and features a keypad on both the internal and external sides. Supplied with an adjustable spring loaded latch, this lock utilises a forend fixing system for increased security and ease of fit. Complete with a marine grade finish, these reversible units have been salt spray tested over 1000 hours and are available with the option of a deadlocking key override. The lock features an Easicode Pro (ECP) quick code changing mechanism, allowing for a quick on-the-door code change.

## **Features**

- Over 8,000 code combinations with Easicode Pro quick code changing mechanism
- Anti-climb housing & knob turn
- Adjustable spring loaded catch
- Reversible handing
- Suitable for gate thickness 30mm 60mm
- Key override option available