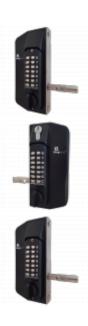

## **Description**

The BORG LOCKS BL3130 double sided digital lock is designed to suit metal box section gates with a thickness of 30mm - 60mm and features a keypad on both the internal and external sides. Supplied with an adjustable spring loaded latch, this lock utilises a forend fixing system for increased security and ease of fit. Complete with a marine grade finish, these reversible units have been salt spray tested over 1000 hours and are available with the option of a deadlocking key override. The lock features an Easicode Pro (ECP) quick code changing mechanism, allowing for a quick on-the-door code change.

## **Product Table**

**L31627** With Key Override

**L31626**Without Key Override