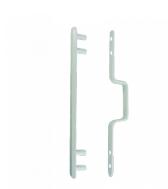

## **Description**

The KICKSTOP Universal StapleGuard is a four bolt steel StapleGuard suitable for most sizes of staple and is used to reinforce and strengthen wooden door frames. It is 20mm wide and features a universal 'D' shape staple to fit over lock staples (keeps) which are 30mm x 97mm (or less) - the fixings allow for an adjustable internal size of between 70mm and 97mm, making this the perfect choice if you are unsure whether your application requires a standard or large size staple.

## **Features**

- Fits over lock staple/keep size 30mm to 97mm (or less)
- Adjustable internal size between 70mm and 97mm
- Used to reinforce and strengthen wooden door frames
- 20mm wide
- Suitable for most sizes of staple
- Four bolt steel StapleGuard