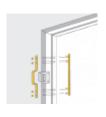

## **Description**

The KICKSTOP Universal StapleGuard is a four bolt steel StapleGuard suitable for most sizes of staple and is used to reinforce and strengthen wooden door frames. It is 20mm wide and features a universal 'D' shape staple to fit over lock staples (keeps) which are 30mm x 97mm (or less) - the fixings allow for an adjustable internal size of between 70mm and 97mm, making this the perfect choice if you are unsure whether your application requires a standard or large size staple.

## **Features**

- Fits over lock staple/keep size 30mm to 97mm (or less)
- Adjustable internal size between 70mm and 97mm
- Used to reinforce and strengthen wooden door frames
- 20mm wide
- Suitable for most sizes of staple
- Four bolt steel StapleGuard