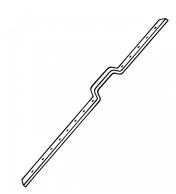

## **Description**

The KICKSTOP 2609 London Door Bar is a door frame reinforcing bar with a 'D' shaped staple to fit over the staple (keep) of a surface fitted rim lock or cylinder night latch. This effective steel anti-burglary device is screwed onto the internal face of the lock side of the frame and will resist kicking, splitting and forcing open of the door. The 2609 version is designed for large staple sizes of 30mm x 97mm (or less).

## **Features**

- Supplied with packet of 2.5 inch long No.10 hardened steel woodscrews
- 5mm thick steel bar with rounded edge & countersunk holes
- Staple size 30mm x 97mm
- To reinforce wooden door frames fitted with a surface mounted rim lock or nightlatch
- Large D shaped staple