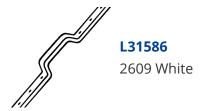

## **Description**

The KICKSTOP 2609 London Door Bar is a door frame reinforcing bar with a 'D' shaped staple to fit over the staple (keep) of a surface fitted rim lock or cylinder night latch. This effective steel anti-burglary device is screwed onto the internal face of the lock side of the frame and will resist kicking, splitting and forcing open of the door. The 2609 version is designed for large staple sizes of 30mm x 97mm (or less).

## **Features**

- Supplied with packet of 2.5 inch long No.10 hardened steel woodscrews
- 5mm thick steel bar with rounded edge & countersunk holes
- Staple size 30mm x 97mm
- To reinforce wooden door frames fitted with a surface mounted rim lock or nightlatch
- Large D shaped staple