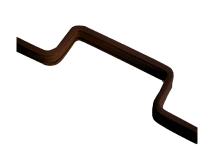

## **Description**

The KICKSTOP 9611 London Door Bar is a door frame reinforcing bar with a 'D' shaped staple to fit over the staple (keep) of a surface fitted rim lock or cylinder night latch. This effective steel anti-burglary device is screwed onto the internal face of the lock side of the frame and will resist kicking, splitting and forcing open of the door. The 9611 version is designed for large staple sizes of 30mm x 97mm (or less).

#### **Features**

- Supplied with packet of 2.5 inch long No.10 hardened steel woodscrews
- 5mm thick steel bar with rounded edge & countersunk holes
- Staple size 30mm x 97mm
- To reinforce wooden door frames fitted with a surface mounted rim lock or nightlatch
- Large D shaped staple