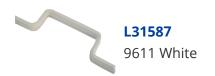

KICKSTOP 9611 16mm London Door Bar





## **Description**

The KICKSTOP 9611 London Door Bar is a door frame reinforcing bar with a 'D' shaped staple to fit over the staple (keep) of a surface fitted rim lock or cylinder night latch. This effective steel anti-burglary device is screwed onto the internal face of the lock side of the frame and will resist kicking, splitting and forcing open of the door. The 9611 version is designed for large staple sizes of 30mm x 97mm (or less).

#### **Features**

- Supplied with packet of 2.5 inch long No.10 hardened steel woodscrews
- 5mm thick steel bar with rounded edge & countersunk holes
- Staple size 30mm x 97mm
- To reinforce wooden door frames fitted with a surface mounted rim lock or nightlatch
- Large D shaped staple

### **Product Table**