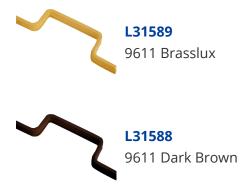

## KICKSTOP 9611 16mm London Door Bar





## **Description**

The KICKSTOP 9611 London Door Bar is a door frame reinforcing bar with a 'D' shaped staple to fit over the staple (keep) of a surface fitted rim lock or cylinder night latch. This effective steel anti-burglary device is screwed onto the internal face of the lock side of the frame and will resist kicking, splitting and forcing open of the door. The 9611 version is designed for large staple sizes of 30mm x 97mm (or less).

#### **Features**

- Supplied with packet of 2.5 inch long No.10 hardened steel woodscrews
- 5mm thick steel bar with rounded edge & countersunk holes
- Staple size 30mm x 97mm
- To reinforce wooden door frames fitted with a surface mounted rim lock or nightlatch
- Large D shaped staple

### **Product Table**