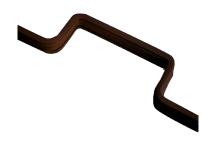

### Description

The KICKSTOP 9617 London Door Bar is a door frame reinforcing bar with a 'D' shaped staple to fit over the staple (keep) of a surface fitted rim lock or cylinder night latch. This effective steel anti-burglary device is screwed onto the internal face of the lock side of the frame and will resist kicking, splitting and forcing open of the door. The 9617 version is designed for large staple sizes of 30mm x 97mm (or less).

#### **Features**

- Supplied with packet of 2.5 inch long No.10 hardened steel woodscrews
- 5mm thick steel bar with rounded edge & countersunk holes
- Staple size 30mm x 97mm
- To reinforce wooden door frames fitted with a surface mounted rim lock or nightlatch
- Large D shaped staple