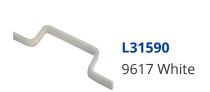

### Description

The KICKSTOP 9617 London Door Bar is a door frame reinforcing bar with a 'D' shaped staple to fit over the staple (keep) of a surface fitted rim lock or cylinder night latch. This effective steel anti-burglary device is screwed onto the internal face of the lock side of the frame and will resist kicking, splitting and forcing open of the door. The 9617 version is designed for large staple sizes of 30mm x 97mm (or less).

#### **Features**

- Supplied with packet of 2.5 inch long No.10 hardened steel woodscrews
- 5mm thick steel bar with rounded edge & countersunk holes
- Staple size 30mm x 97mm
- To reinforce wooden door frames fitted with a surface mounted rim lock or nightlatch
- Large D shaped staple

#### **Product Table**