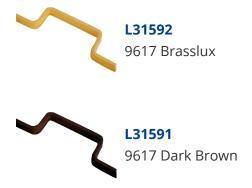

### Description

The KICKSTOP 9617 London Door Bar is a door frame reinforcing bar with a 'D' shaped staple to fit over the staple (keep) of a surface fitted rim lock or cylinder night latch. This effective steel anti-burglary device is screwed onto the internal face of the lock side of the frame and will resist kicking, splitting and forcing open of the door. The 9617 version is designed for large staple sizes of 30mm x 97mm (or less).

#### **Features**

- Supplied with packet of 2.5 inch long No.10 hardened steel woodscrews
- 5mm thick steel bar with rounded edge & countersunk holes
- Staple size 30mm x 97mm
- To reinforce wooden door frames fitted with a surface mounted rim lock or nightlatch
- Large D shaped staple

#### **Product Table**