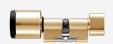

#### L31638

Sizes 62mm to 92mm Polished Brass

#### L31639

Sizes 97mm to 122mm Polished Brass