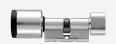

#### L31636

Sizes 62mm to 92mm Nickel Plated

#### L31637

Sizes 97mm to 122mm Nickel Plated