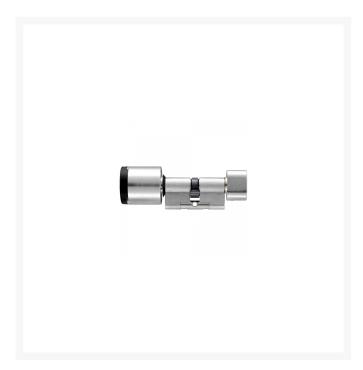

## **Description**

The EVVA AirKey Euro Cylinder door lock is a perfect proximity solution for any door that can take a euro cylinder; it is designed for use with a suitable mortice lock (supplied separately). The AirKey cylinder is easy to install and has a broad range of uses thanks to its euro key & turn build, as it can be used anywhere a standard euro profile cylinder could be used. This unit has a standard turn on the inside of the door, meaning that exit can be granted at any time (subject to correct installation) by using the turn. Access can be gained from the outside by using your NFC-compatible smartphone (Android or iPhone), where keys can be easily sent using SMS text messages with push notification alerts, bluetooth, and also Evva AirKey key cards. It is rated to IP65 meaning that it is suitable for both indoor and outdoor use with a working temperature between -20°C and +55°C. It is supplied with 2 x CR2 batteries which provide long life for up to 30,000 cycles and are easily replaceable. The unit is CE certified and fire tested to BS EN 1634 for both 30 and 90 minutes.

### **Features**

- Drill and plug pulling resistant
- Modular cylinder design allows for future adaptation
- Easy to install
- When disengaged, the outside thumbturn turns freely, providing a high level of anti-tamper protection
- Weatherproof IP65
- Open doors using your smartphone (Android or iPhone)