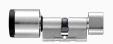

#### L31636

Sizes 62mm to 92mm Nickel Plated

#### L31637

Sizes 97mm to 122mm Nickel Plated