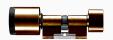

#### L31640

Sizes 62mm to 92mm Patina Brown (Bronze)

#### L31641

Sizes 97mm to 122mm Patina Brown (Bronze)