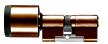

## **Product Table**

L31654 Sizes 62mm to 92mm Nickel Plated

L31658 Sizes 62mm to 92mm Patina Brown (Bronze)

L31656 Sizes 62mm to 92mm Polished Brass

L31655 Sizes 97mm to 122mm Nickel Plated

L31659 Sizes 97mm to 122mm Patina Brown (Bronze)

L31657

Sizes 97mm to 122mm Polished Brass