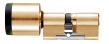

## **Product Table**

L31654 Sizes 62mm to 92mm Nickel Plated

L31658 Sizes 62mm to 92mm Patina Brown (Bronze)

L31656 Sizes 62mm to 92mm Polished Brass

L31655 Sizes 97mm to 122mm Nickel Plated

L31659 Sizes 97mm to 122mm Patina Brown (Bronze)