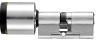

## **Product Table**

L31654 Sizes 62mm to 92mm Nickel Plated

L31658 Sizes 62mm to 92mm Patina Brown (Bronze)

L31656 Sizes 62mm to 92mm Polished Brass

L31655 Sizes 97mm to 122mm Nickel Plated

L31659 Sizes 97mm to 122mm Patina Brown (Bronze)