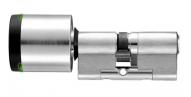

## **Description**

The EVVA AirKey Euro Cylinder door lock is a perfect proximity solution for any door that can take a euro cylinder; it is designed for use with a suitable mortice lock (supplied separately) and features convenient AirKey access on one side, with an EPS cylinder on the other. The AirKey cylinder is easy to install and has a broad range of uses thanks to its euro profile, as it can be used anywhere that a standard euro profile cylinder could be used. Access can be gained from both sides by using your NFC-compatible smartphone (Android or iPhone), where keys can be easily sent using SMS text messages with push notification alerts, bluetooth, and also Evva AirKey key cards. It is rated to IP65 meaning that it is suitable for both indoor and outdoor use with a working temperature between -20°C and +55°C. It is supplied with 2 x CR2 batteries which provide long life for up to 30,000 cycles and are easily replaceable. The unit is CE certified and fire tested to BS EN 1634 for both 30 and 90 minutes.

## Features

- Weatherproof IP65
- Open doors using your smartphone (Android or iPhone)
- Double-sided access
- Easy to install
- Drill and plug pulling resistant
- Modular cylinder design allows for future adaptation