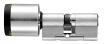

## **Product Table**

L31654 Sizes 62mm to 92mm Nickel Plated

L31658 Sizes 62mm to 92mm Patina Brown (Bronze)

L31656 Sizes 62mm to 92mm Polished Brass

L31655 Sizes 97mm to 122mm Nickel Plated

L31659 Sizes 97mm to 122mm Patina Brown (Bronze)