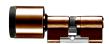

#### L31664

Sizes 62mm to 92mm Patina Brown (Bronze)

### L31665

Sizes 97mm to 122mm Patina Brown (Bronze)