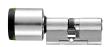

# **Product Table**

L31660

Sizes 62mm to 92mm Nickel Plated

#### L31661

Sizes 97mm to 122mm Nickel Plated