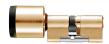

#### L31662

Sizes 62mm to 92mm Polished Brass

#### L31663

Sizes 97mm to 122mm Polished Brass