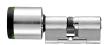

# **Product Table**

L31660

Sizes 62mm to 92mm Nickel Plated

#### L31661

Sizes 97mm to 122mm Nickel Plated