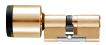

#### L31662

Sizes 62mm to 92mm Polished Brass

#### L31663

Sizes 97mm to 122mm Polished Brass