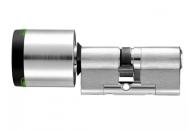

## **Description**

The EVVA AirKey Euro Cylinder door lock is a perfect proximity solution for any door that can take a euro cylinder; it is designed for use with a suitable mortice lock (supplied separately) and features convenient AirKey access on one side, with an ICS cylinder on the other. The AirKey cylinder is easy to install and has a broad range of uses thanks to its euro profile, as it can be used anywhere that a standard euro profile cylinder could be used. Access can be gained from both sides by using your NFC-compatible smartphone (Android or iPhone), where keys can be easily sent using SMS text messages with push notification alerts, bluetooth, and also Evva AirKey key cards. It is rated to IP65 meaning that it is suitable for both indoor and outdoor use with a working temperature between -20°C and +55°C. It is supplied with 2 x CR2 batteries which provide long life for up to 30,000 cycles and are easily replaceable. The unit is CE certified and fire tested to BS EN 1634 for both 30 and 90 minutes.

### **Features**

- Weatherproof IP65
- Open doors using your smartphone (Android or iPhone)
- Double-sided access
- Easy to install
- Drill and plug pulling resistant
- Modular cylinder design allows for future adaptation