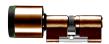

#### L31664

Sizes 62mm to 92mm Patina Brown (Bronze)

### L31665

Sizes 97mm to 122mm Patina Brown (Bronze)